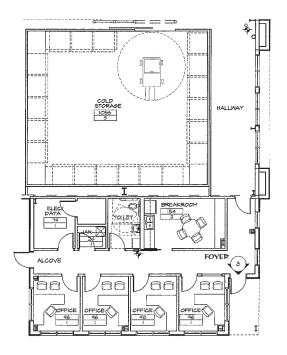

## OKLAHOMA FOUNDATION SEED STOCKS

**Equipment Building** 

| SPACE                                                     | NAMING LEVEL |
|-----------------------------------------------------------|--------------|
| Warehouse Building                                        | \$1,500,000  |
| Cold Storage Area                                         | \$250,000    |
| Breakroom                                                 | \$100,000    |
| Hallway                                                   | \$100,000    |
| Foyer                                                     | \$75,000     |
| Office (1 of 4 FUNDED)                                    | \$50,000     |
| Thank you Farm Credit Associations of Oklahoma and CoBank |              |
| Seed Cleaning Building                                    | \$500,000    |
| Equipment Building                                        | \$250,000    |