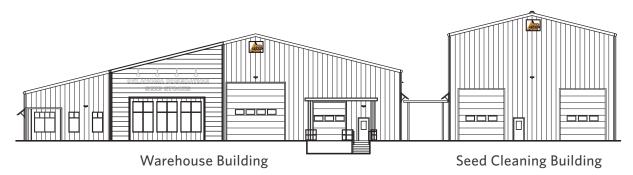

## OKLAHOMA FOUNDATION SEED STOCKS

**Equipment Building** 

| SPACE                                                     | NAMING LEVEL |
|-----------------------------------------------------------|--------------|
| Warehouse Building                                        | \$1,500,000  |
| Cold Storage Area                                         | \$250,000    |
| Breakroom                                                 | \$100,000    |
| Hallway                                                   | \$100,000    |
| Foyer                                                     | \$75,000     |
| Office (1 of 4 FUNDED)                                    | \$50,000     |
| Thank you Farm Credit Associations of Oklahoma and CoBank |              |
| Seed Cleaning Building                                    | \$500,000    |
| Equipment Building                                        | \$250,000    |